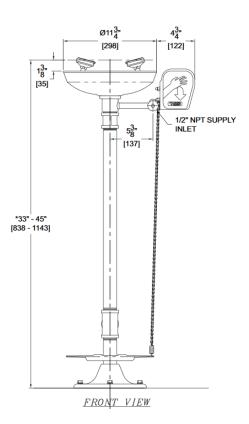

## **Dimensions**

Height (spray head to floor): 1059mm Height (bowl to floor): 1025mm

Diameter: 300mm

## **Material and Specifications**

ABS yellow plastic bowl, 300mm diameter

ABS yellow plastic eye wash spray heads with flip open dust covers

1/2" chrome plated brass stay open ball valve with stainless steel push handle and foot pedal
Yellow coated galvanised steel pedestal and cast iron floor flange
32mm waste fitting
BSP adaptors are supplied for all NPT pipe connections
Internal filters and flow controls
Flow rate 14 litres per minute