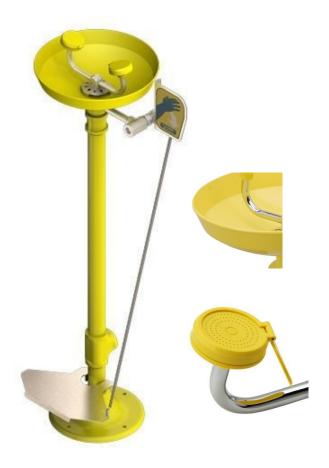

## S0320-HFC PEDESTAL EYE WASH FOOT CONTROL

Model S0320-HFC is our free standing eye wash with foot control and plastic bowl. This unit is supplied as standard with plastic eye/face wash spray heads, an inline strainer and stay open 1/2" ball valve with a push handle. Compliant to ANSI Z358.1 standards, including safety sign and weekly testing card. Supplied with hand and foot control option giving the user a more operating flexability in an emergency situation.

## **Material and Specifications**

ABS yellow plastic bowl, 300mm diameter

ABS yellow plastic eye wash spray heads with flip open dust covers

1/2" chrome plated brass stay open ball valve with stainless steel push handle and foot pedal
Yellow coated galvanised steel pedestal and cast iron floor flange
32mm waste fitting
BSP adaptors are supplied for all NPT pipe connections
Internal filters and flow controls
Flow rate 14 litres per minute

ANSI Z358.1 compliant, inludes safety sign and weekly test card